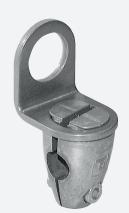

## Mounting aid MH 01-M12 D10

- Suitable for M12 sensors
- Simple and fast mounting

Mounting brackets for sensors