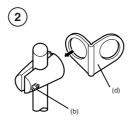

Fasten the two parts of the mounting clamp (a) loosely by means of the screw (b) and the nut (c) supplied.

Attach the mounting bracket (d) and then tighten the screw (b) in such a way that the bracket can still be turned.