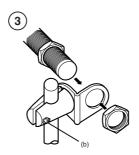

Fasten the two parts of the mounting clamp (a) loosely by means of the screw (b) and the nut (c) supplied.

Attach the mounting bracket (d) and then tighten the screw (b) in such a way that the bracket can still be turned.

Tighten the screw fully after the sensor has been mounted and aligned.