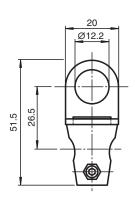

## **Dimensions**

## **Technical Data**

| General specifications    |                                                            |  |
|---------------------------|------------------------------------------------------------|--|
| Inside diameter           | 10 mm                                                      |  |
| Mechanical specifications |                                                            |  |
| Material                  | Clamping cylinder: Die-cast zinc<br>Support bracket: Steel |  |
| Note                      | rod not included                                           |  |