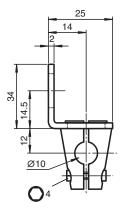

## **Dimensions**

## **Technical Data**

| General specifications    |                                                            |  |
|---------------------------|------------------------------------------------------------|--|
| Inside diameter           | 10 mm                                                      |  |
| Mechanical specifications |                                                            |  |
| Material                  | Clamping cylinder: Die-cast zinc<br>Support bracket: Steel |  |
| Note                      | rod not included                                           |  |