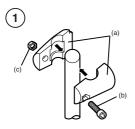

Fasten the two parts of the mounting clamp (a) loosely by means of the screw (b) and the nut (c) supplied.

Attach the mounting bracket (d) and then tighten the screw (b) in such a way that the bracket can still be turned.

Tighten the screw fully after the sensor has been mounted and aligned.